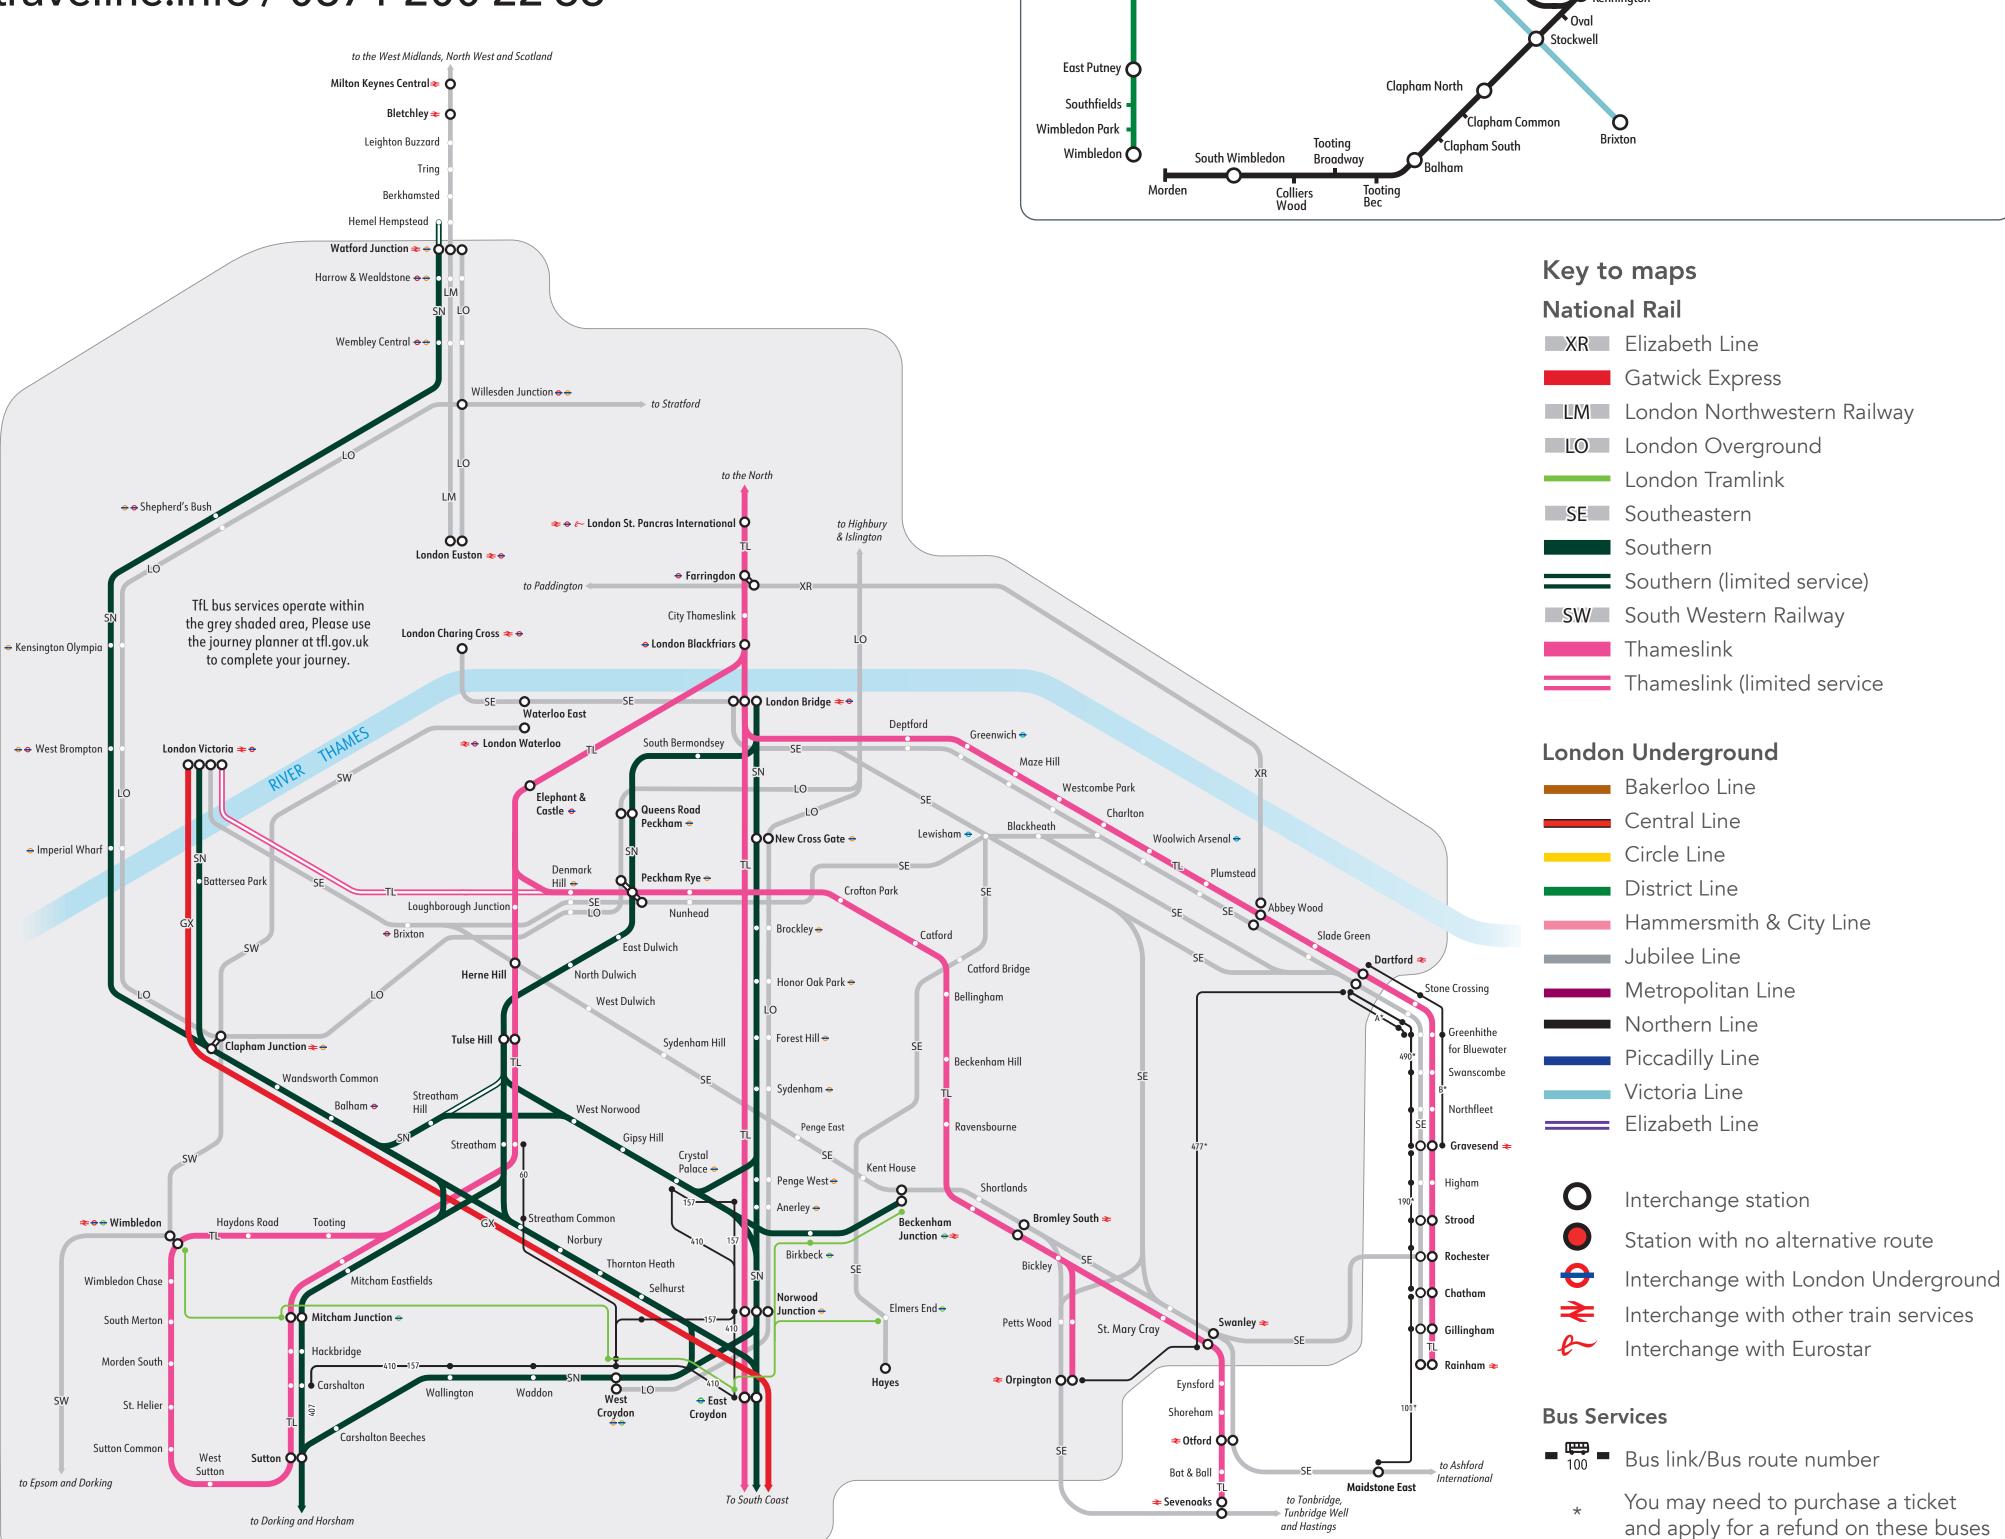

# Journeys via alternative routes may take longer than your normal journey or run only at certain times

On some alternative routes, you may need to purchase a ticket and apply for a refund

Full details of where your ticket will be accepted and how to apply for a refund can be found on thameslinkrailway.com or southernrailway.com

## Further information can be found at:

## **National Rail Enquiries**

nationalrail.co.uk / 03457 48 49 50

### **Transport for London**

(Tubes & buses in London travel zones) tfl.gov.uk / 0345 222 1234

#### **Traveline**

(Buses outside London) traveline.info / 0871 200 22 33

St Paul's

Green Park

St James's Park

Vauxhall

Waterloo

Victoria